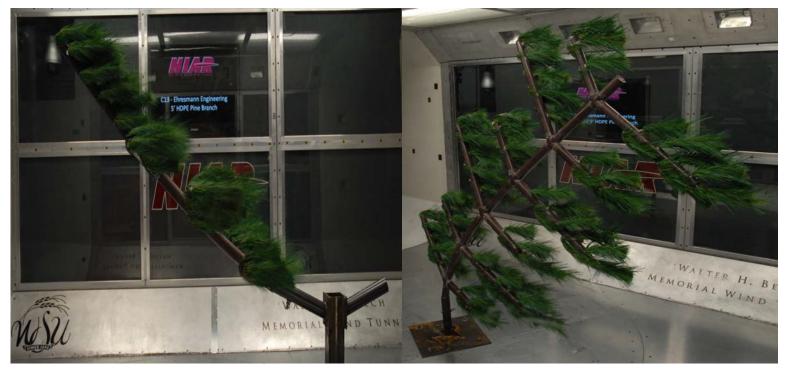

## Supplier of Monopines and Replacement Branches Our new design will blow your mind

Ehresmann Engineering Inc., is proud to introduce its newly designed Monopine branches for the Communications Industry. Our branches have been wind tunnel tested over **115 MPH sustained wind**. The above 5' branch was tested at **150 MPH sustained wind**. We manufacture the pole and the branches in-house at our 80,000 square facility. This allows us to control the whole manufacturing process. Shipping the monopine with branches can be done at the same time.