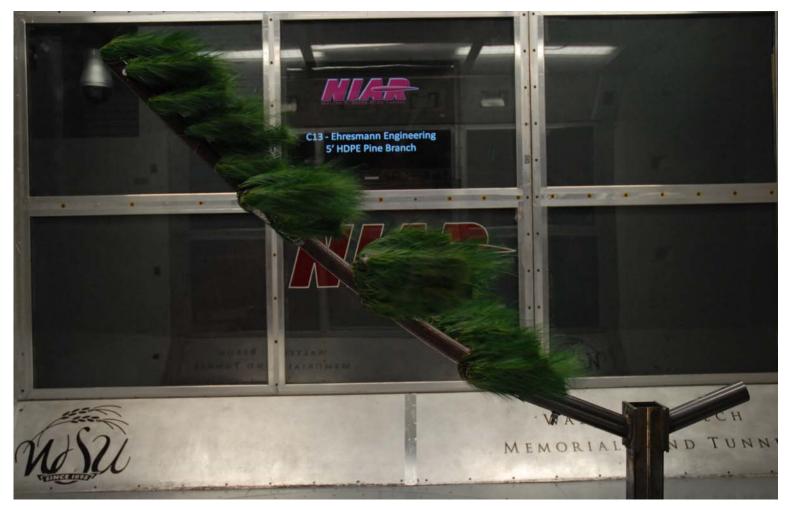

## Supplier of Monopines and Replacement Branches Our new design will blow your mind

Ehresmann Engineering Inc., is proud to introduce its newly designed Monopine branches for the Communications Industry. Our branches have been wind tunnel tested over **115 MPH sustained wind**. The above 5' branch was tested at **150 MPH sustained wind**. We manufacture the pole and the branches in-house at our 80,000 square facility. This allows us to control the whole manufacturing process. Shipping the monopine with branches can be done at the same time.