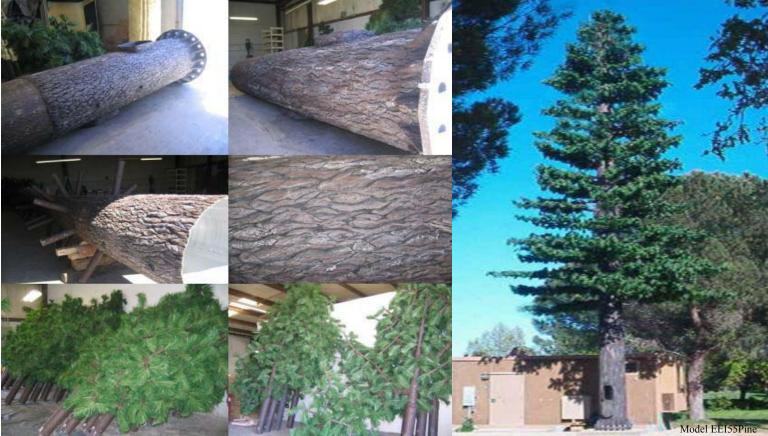

Made in the USA

**Exceeding Customer Expectations Since 1983** 

Ehresmann Engineering's pine and custom trees are designed with both antennas and realistic appearance in mind. The branches are RF transparent and UV protected for years of maintenance free tree towers.

Our epoxy bark has a class A rating for flame spread and smoke density. Ehresmann's bark is applied directly to the substrate and the bark's life expectancy is thirty years. We also offer custom bark applications and imitation bark paint.